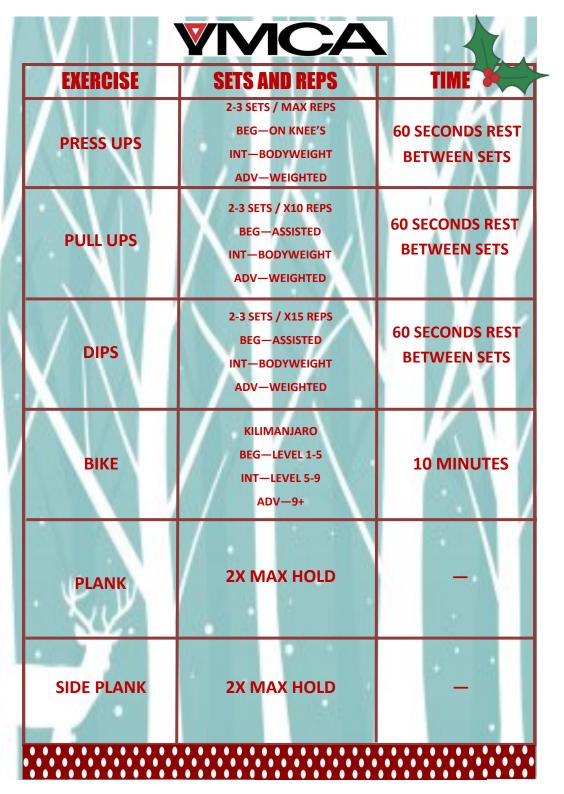

------------------------------------------------------|-----------------------------------------------|
| TREADMILL         | Q-START (HILL CLIMB)  BEG—POWER WALK  INT—JOG  ADV—RUN             | 12 MINUTES INCREASE INCLINE BY 1 EVERY MINUTE |
| X-TRAINER         | AEROBICS PROG  BEG—LEVEL 1-6  INT—LEVEL 6-10  ADV—LEVEL 10+        | 8—12 MINUTES                                  |
| SUMMIT<br>TRAINER | Q-START (INTERVALS)  BEG—LEVEL 1-4  INT—LEVEL 4-8  ADV—LEVEL 8+    | 6-10 MINUTES 30 SECONDS FAST 30 SECONDS SLOW  |
| SQUATS            | 2-3 SETS / X15 REPS BEG—BODYWEIGHT INT—LIGHTWEIGHT ADV—HEAVYWEIGHT | 60 SECONDS REST BETWEEN SETS                  |
| LUNGES            | 2-3 SETS / X15 REPS BEG—BODYWEIGHT INT—LIGHTWEIGHT ADV—HEAVYWEIGHT | 60 SECONDS REST<br>BETWEEN SETS               |